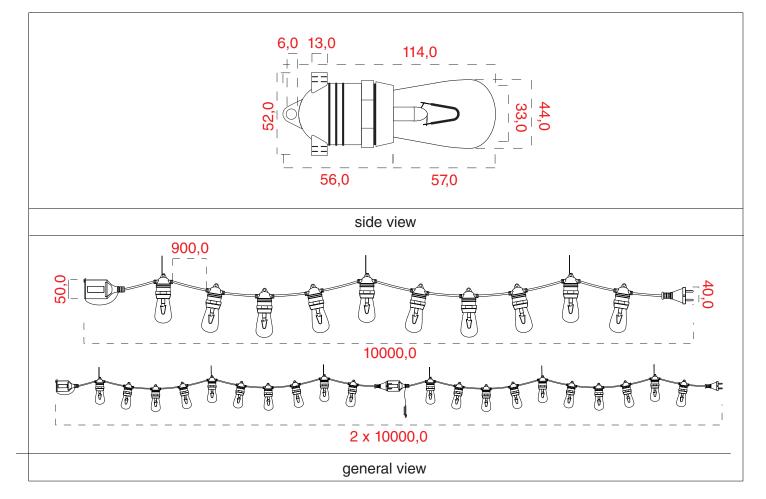

## technical drawings

light.o.002.b.01.040 5415249016739 light.o.002.b.01.040.col10 5415249030940