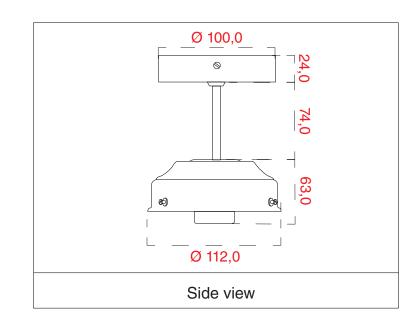

## technical drawings

light.128.004.b light.128.004.b.go light.128.004.go

5415249050931 5415249050979 5415249045166

Brass lamp holder