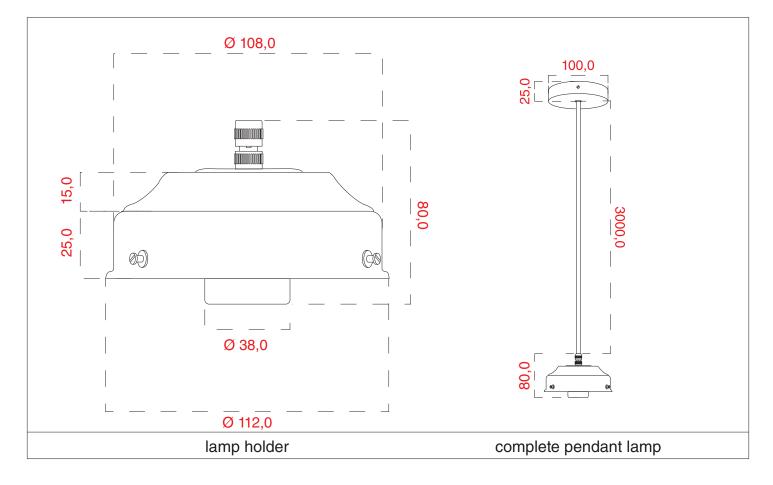

## technical drawings

ceilinglamp.128.b

5415249050771

Lacquered brass lamp holder

## **Technical information**

- This pendant lamp is not suitable for outdoor use or wet area.
- Inteeraxial distance for fixation : 5 cm
- Includes 300 cm of textilecable (3x0,75mm<sup>2</sup>) including ground wire