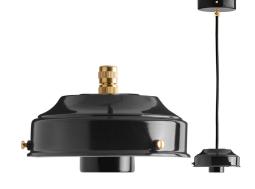

## technical drawings

ceilinglamp.128.b

5415249050771

Lacquered brass lamp holder